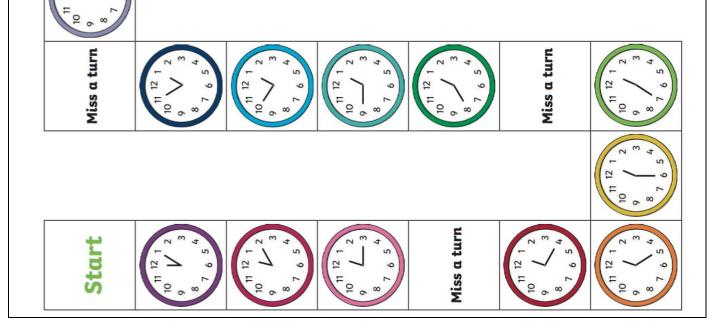

#### **TUESDAY** Maths

**Board Game** 

What time is it?

**Felling the T** 

Play this time board game with a family member, maybe you can work out each time to help you? Roll a dice, move and read aloud the time shown on the clock. The first player to complete the board wins!