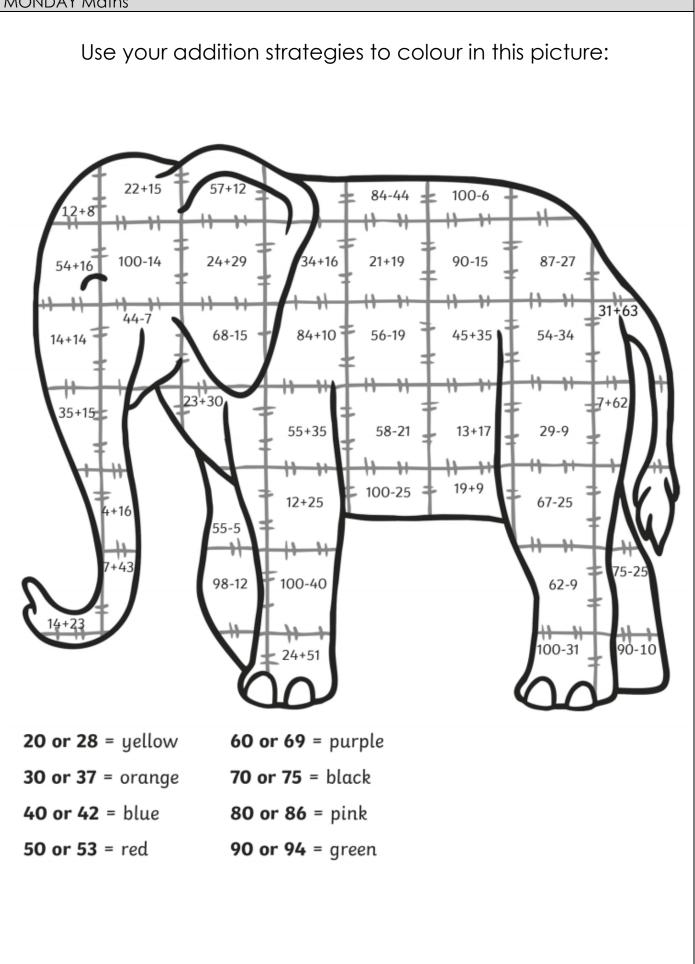

| Play Dividing Arrays<br>How to play: Draw an array of any size (but don't go too big). Circle your rows<br>like my example (can either be up and down or across groups) then write out<br>the division number sentence that it represents.<br>$\boxed{\begin{array}{c} \hline \hline$                           |  |  |  |  |
| Maths<br>Problem Solving | Jenna, Kristy and Andrew are going to buy a present. How much will each<br>person pay if the gift costs \$18?<br>A farmer has 26 cows, which he keeps in 3 fields. After counting 12 in the first<br>field and 5 in the second, how many cows would he expect to find in the<br>third?                                                                                                                                                 |  |  |  |  |





#### **TUESDAY** Maths

**Board Game** 

What time is it?

**Felling the T** 

Play this time board game with a family member, maybe you can work out each time to help you? Roll a dice, move and read aloud the time shown on the clock. The first player to complete the board wins!









#### WEDNESDAY Maths



For each set of directions, start facing north from the dark blue square.

| I. Forward 2, left 2, back 1 =                                      |
|---------------------------------------------------------------------|
| 2. Right 2, forward 2, left 1, forward 1, right 1 =                 |
| 3. Left 1, forward 2, left 1, forward 2, right 2 =                  |
| +. Left 2, forward 3, right 1, down 2 =                             |
| 5. Forward 4, right 2, down 3, left 1 =