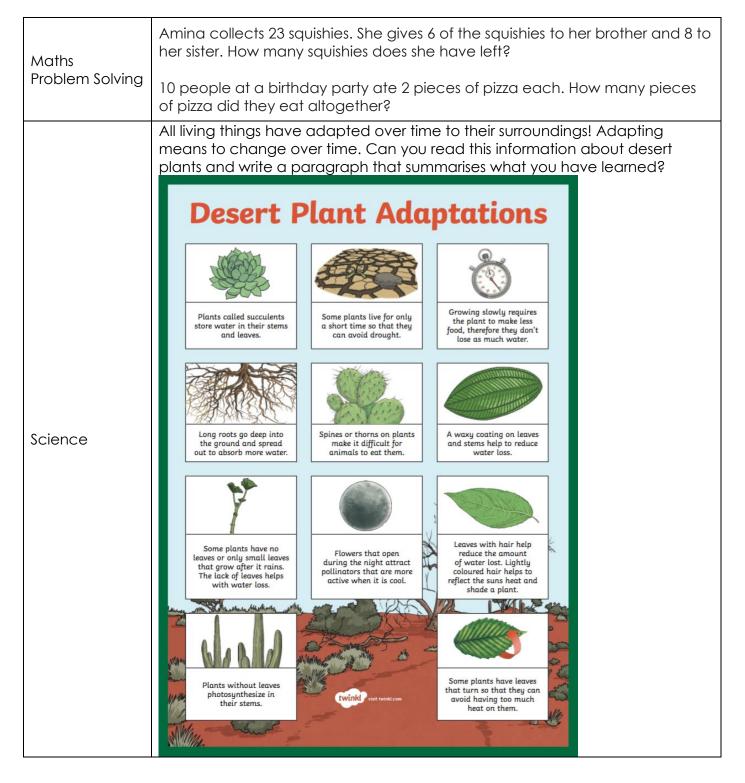

|                              |  |  |  |  |  |  |
|                        | it represents.<br>Extension: Can you show 2 number sentences for $18 \div 3 = 6$<br>each array?                                                                    |                                                                                                                               |                              |  |  |  |  |  |  |
|                        | Remember: This activity goes for 10 minutes, try and do as many as you can in this time.                                                                           |                                                                                                                               |                              |  |  |  |  |  |  |



### Tuesday

| Spelling               | Write your spelling words and record the <b>syllables</b> and <b>sounds</b> in each of your words.                                                                                                                                                                                                                                                                                                                                          |
|------------------------|--------------------------------------------------------------------------------------------------------------------------------------------------------------------------------------------------------------------------------------------------------------------------------------------------------------