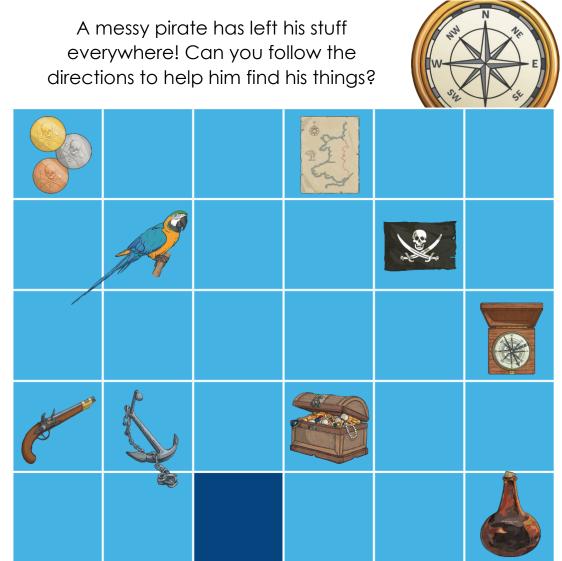

#### WEDNESDAY Maths

For each set of directions, start facing north from the dark blue square.

| I. Forward 2, left 2, back 1 =                                      |
|---------------------------------------------------------------------|
| 2. Right 2, forward 2, left 1, forward 1, right 1 =                 |
| 3. Left 1, forward 2, left 1, forward 2, right 2 =                  |
| +. Left 2, forward 3, right 1, down 2 =                             |
| 5. Forward 4, right 2, down 3, left 1 =                             |
| b. Forward 2, right 2, back 1, right 1, back 1 =                    |
| 7. Left 1, forward 2, right 2, forward 1, right 2, back 1 =         |
| 8. Right 2, forward 2, left 4, forward 2 =                          |
| 9. Right 2, forward 3, right 1, forward 1, left 2, back 1, left 2 = |