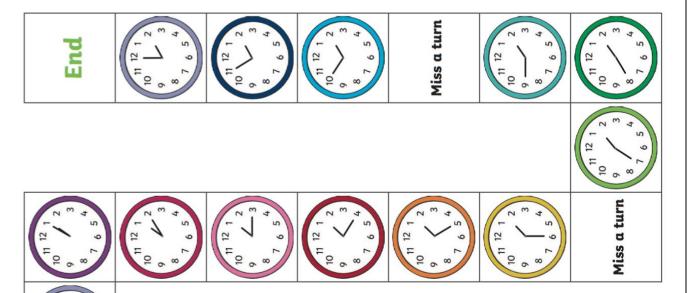

#### **TUESDAY** Maths

**Board Game** 

What time is it?

**Felling the T** 

Play this time board game with a family member, maybe you can work out each time to help you? Roll a dice, move and read aloud the time shown on the clock. The first player to complete the board wins!