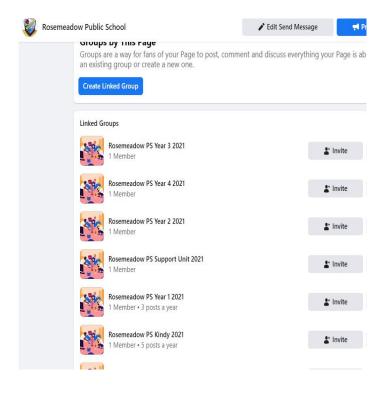

To join our Closed Groups, like our Rosemeadow Facebook homepage, scroll to "Groups" and then click to find which group you would like to join.

Make sure you answer the 3 security questions before pressing submit - otherwise we will not be able to accept your request.

# Steps to join our Closed Facebook Groups

- Like our Rosemeadow Public School Facebook home page
- 2. Scroll to "Groups"
- 3. Click to find which group you would like to join
- Make sure you answer the
   3 security questions before pressing submit otherwise we will have to decline your request