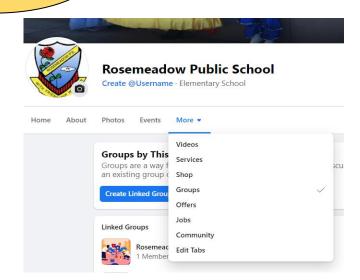

To join our Closed Groups, like our Rosemeadow Facebook homepage, scroll to "Groups" and then click to find which group you would like to join.

Make sure you answer the 3 security questions before pressing submit - otherwise we will not be able to accept your request.

# Steps to join our Closed Facebook Groups

- Like our Rosemeadow Public School Facebook home page
- 2. Scroll to "Groups"
- 3. Click to find which group you would like to join
- Make sure you answer the
   3 security questions before pressing submit otherwise we will have to decline your request